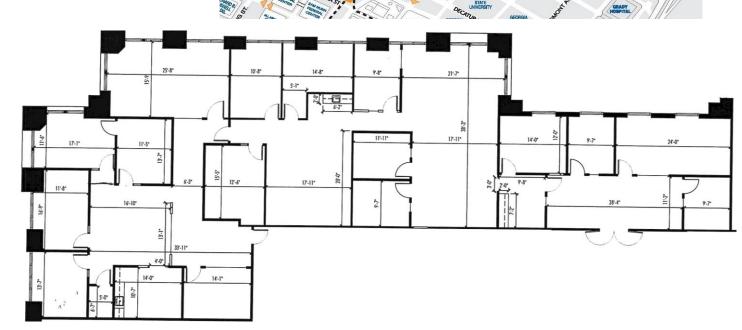

### THE SPACE

| Location        | 191 Peachtree St, NE, Atlanta, GA 30303 |
|-----------------|-----------------------------------------|
| Floor           | 32nd                                    |
| COUNTY          | Fulton                                  |
| Suite           | 3200                                    |
| Square Feet     | 6,721SF                                 |
| Annual Rent PSF | \$25.00/SF                              |
| Lease Type      | Full Service                            |
| Term            | May 31, 2027                            |

### HIGHLIGHTS

- · Available Immediately
- Amenity Rich Office Building
- Partially Furnished
- Great Downtown Views
- Located in the Heart of Atlanta's Central Business District
- Great Access to I-75/85

## PHOTOS